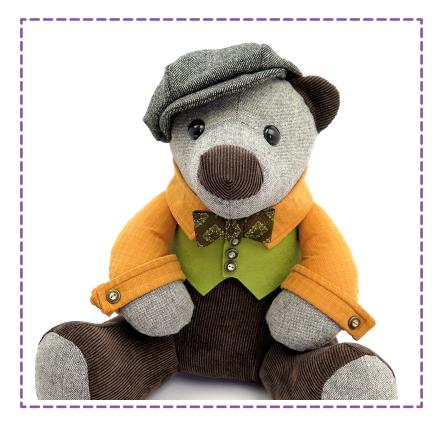

## Buttons BEST DRESSED Bear Flat Cap Pattern ADD-ON:

This Pattern ADD-ON is for the Funky Friends Factory Buttons Bear Pattern!

Instructions can be found HERE:

https://www.funkyfriendsfactory.com/blog/how-to-sew-a-flat-cap-for-a-teddy-bear/