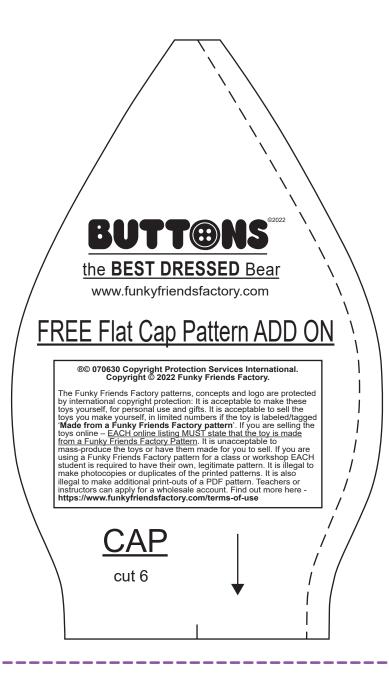

## Buttons BEST DRESSED Bear Flat Cap Pattern ADD-ON:

This Pattern ADD-ON is for the Funky Friends Factory Buttons Bear Pattern!

Instructions can be found HERE:

https://www.funkyfriendsfactory.com/blog/how-to-sew-a-flat-cap-for-a-teddy-bear/

## Copyright information:

The Funky Friends Factory patterns, concepts and logo are protected by international copyright protection: It is acceptable to make these toys yourself, for personal use and gifts. It is acceptable to sell the toys you make yourself, in limited numbers if the toy is labelled/tagged 'Made from a Funky Friends Factory pattern'. If you are selling the toys online - ALL online images of the item MUST state that the toy is made from a Funky Friends Factory Pattern. It is unacceptable to mass-produce the toys or have them made for you to sell. If you are using a Funky Friends Factory pattern. It is illegal to make photocopies or duplicates of the printed patterns. It is also illegal to make additional print-outs of a PDF pattern. Teachers or instructors can apply for a wholesale account.