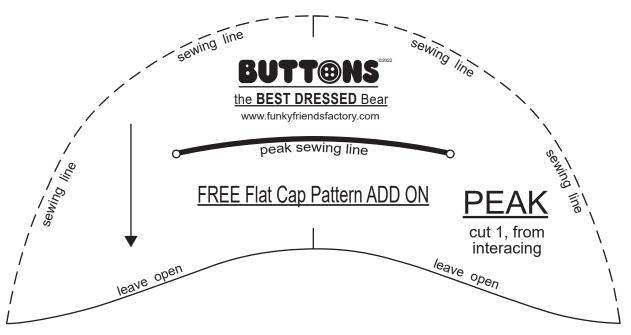

## Buttons BEST DRESSED Bear Flat Cap Pattern ADD-ON:

This Pattern ADD-ON is for the Funky Friends Factory Buttons Bear Pattern!

Instructions can be found HERE:

https://www.funkyfriendsfactory.com/blog/how-to-sew-a-flat-cap-for-a-teddy-bear/